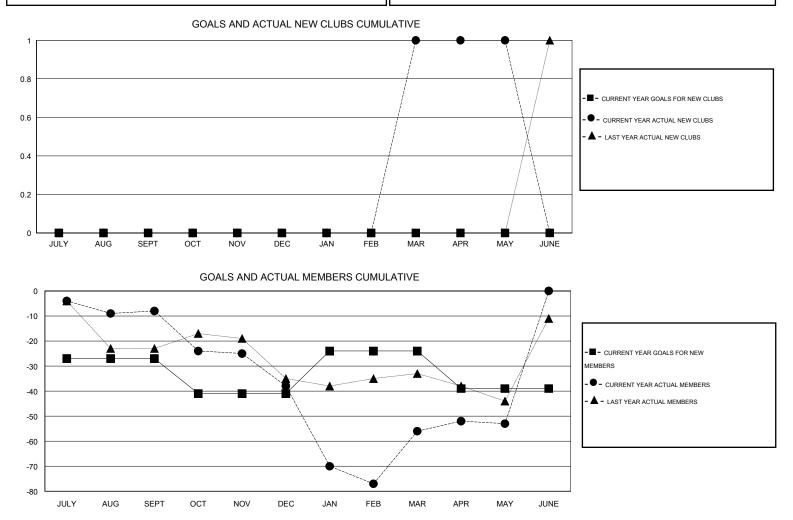

## GMT: THOMAS MATNEY

| LOCATION MICHIGAN |
|-------------------|
|-------------------|

| GMT: THOMAS MATNEY    |                  | LOCATIO   | LOCATION MICHIGAN |                  |                       |                    |                                     |                    |                  |  |
|-----------------------|------------------|-----------|-------------------|------------------|-----------------------|--------------------|-------------------------------------|--------------------|------------------|--|
|                       |                  | Clubs     |                   |                  | Members               |                    |                                     |                    |                  |  |
| RESULTS FOR 2015-2016 |                  |           |                   |                  | RESULTS FOR 2015-2016 |                    |                                     |                    |                  |  |
| QUARTER               | NEW CLUB<br>GOAL | NEW CLUBS | DROPPED<br>CLUBS  | NET<br>GAIN/LOSS | QUARTER               | NEW MEMBER<br>GOAL | CHARTER AND<br>NEW MEMBERS<br>ADDED | DROPPED<br>MEMBERS | NET<br>GAIN/LOSS |  |
| JULY/AUG/SEPT         | 0                | 0         | 0                 | 0                | JULY/AUG/SEPT         | -27                | 19                                  | 27                 | -8               |  |
| OCT/NOV/DEC           | 0                | 0         | 0                 | 0                | OCT/NOV/DEC           | -14                | 21                                  | 51                 | -30              |  |
| JAN/FEB/MAR           | 0                | 1         | 1                 | 0                | JAN/FEB/MAR           | 17                 | 32                                  | 50                 | -18              |  |
| APR/MAY/JUNE          | 0                | 0         | 0                 | 0                | APR/MAY/JUNE          | -15                | 14                                  | 11                 | 3                |  |